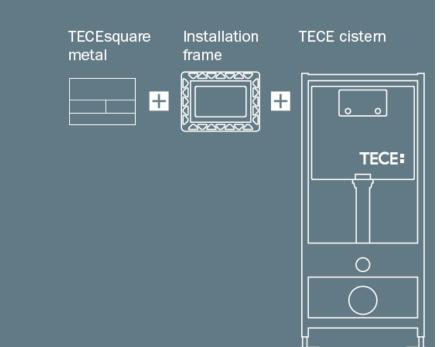

The toilet installation frame is required for **flush-mounted** installation of TECEsquare **metal**.

**Tollet Installation frame** Order No. 9.240.647

1 > Flush mounted plates are applicable for TECE square metal by default.