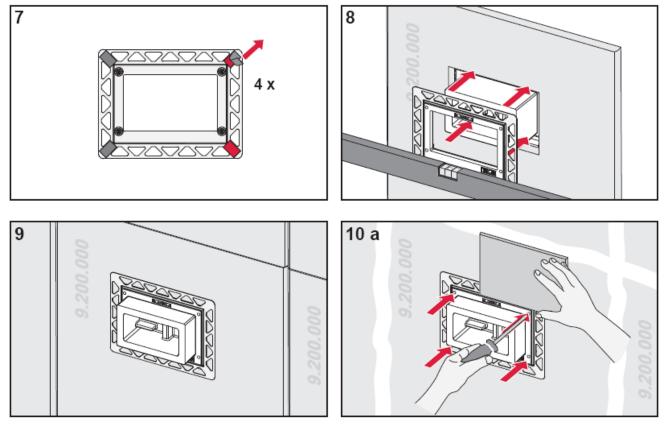

**Caution! Do not ignore !** 

1 > Flush mounted plates are optional for all TECE Glass plates from Square and Loop Family .

**Caution! Do not ignore !** 

**TECE**-Spültechnik

Intelligente Haustechnik

 Place flush mounting plate
 Put gyps sheet
 Put gyps sheet
 to maintain a gap
 of 15 mm from
 the cistern
 & 4. Make
 provision for the
 plate

**Caution! Do not ignore !** 

- 5. Please mark and cut the gyps sheet as per sizes mentioned.
- 6 . Place the gyps sheet on the tank.

**Caution! Do not ignore !** 

7. Peel off the sticker 8. Place it on the gyps sheet. 9, Stick it on the gyps sheet. 10 a. Take the marbel or tile you wish to fix. And unscrew the inner plate matching with the thickness normally 5 to 18 mm.

## Caution! Do not ignore !

10b. 5 – 18 mm
gap has to be
maintained.
11 . Fix the tiles.
12. Remove the
thermocol packing
13. install the
plate.

**Caution! Do not ignore !** 

**Problems v/s solutions for India :** 