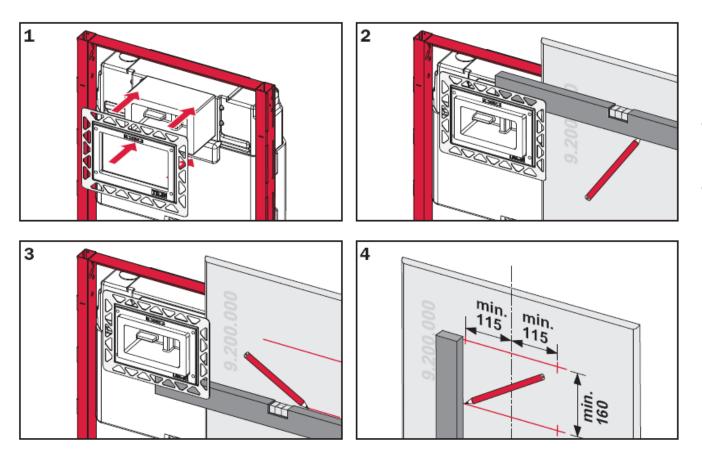

**Caution! Do not ignore !** 

1 > Flush mounted plates are optional for all TECE Glass plates from Square and Loop Family .

**Caution! Do not ignore !** 

**TECE**-Spültechnik

Intelligente Haustechnik

 Place flush mounting plate
 Put gyps sheet
 Put gyps sheet
 to maintain a gap
 of 15 mm from
 the cistern
 & 4. Make
 provision for the
 plate