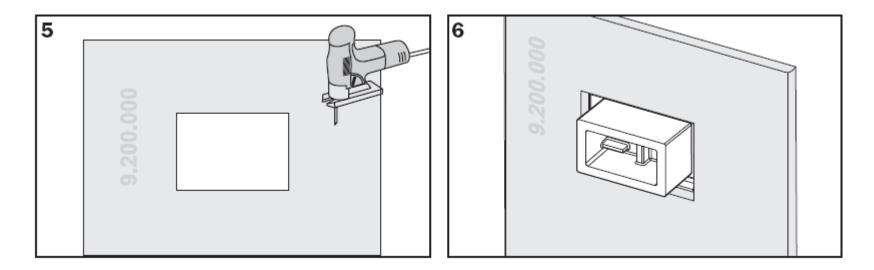

**Caution! Do not ignore !** 

- 5. Please mark and cut the gyps sheet as per sizes mentioned.
- 6 . Place the gyps sheet on the tank.

**Caution! Do not ignore !** 

7. Peel off the sticker 8. Place it on the gyps sheet. 9, Stick it on the gyps sheet. 10 a. Take the marbel or tile you wish to fix. And unscrew the inner plate matching with the thickness normally 5 to 18 mm.

## Caution! Do not ignore !

10b. 5 – 18 mm
gap has to be
maintained.
11 . Fix the tiles.
12. Remove the
thermocol packing
13. install the
plate.

**Caution! Do not ignore !** 

**Problems v/s solutions for India :** 