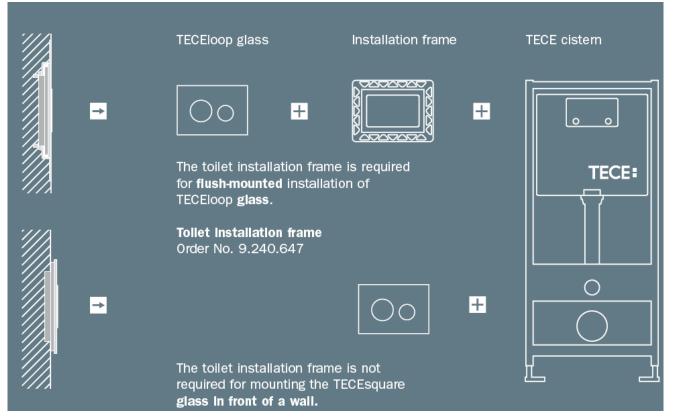

The toilet installation frame is required for **flush-mounted** installation of TECEsquare **metal**.

**Tollet Installation frame** Order No. 9.240.647

1 > Flush mounted plates are applicable for TECE square metal by default.