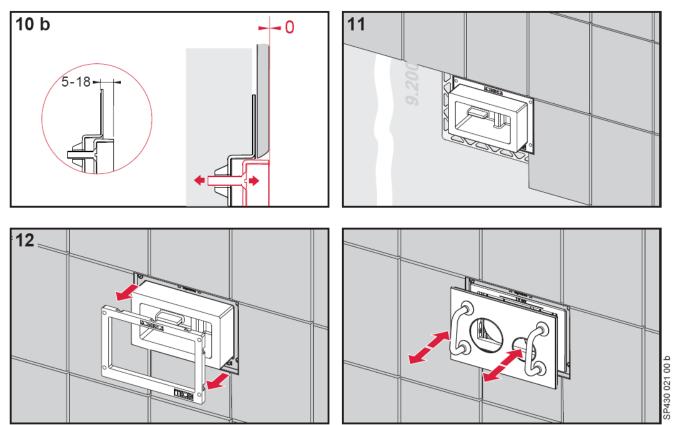

**Caution! Do not ignore !** 

- 5. Please mark and cut the gyps sheet as per sizes mentioned.
- 6 . Place the gyps sheet on the tank.

**Caution! Do not ignore !** 

7. Peel off the sticker 8. Place it on the gyps sheet. 9, Stick it on the gyps sheet. 10 a. Take the marbel or tile you wish to fix. And unscrew the inner plate matching with the thickness normally 5 to 18 mm.

## Caution! Do not ignore !

10b. 5 – 18 mm
gap has to be
maintained.
11 . Fix the tiles.
12. Remove the
thermocol packing
13. install the
plate.

**Caution! Do not ignore !** 

**Problems v/s solutions for India :** 